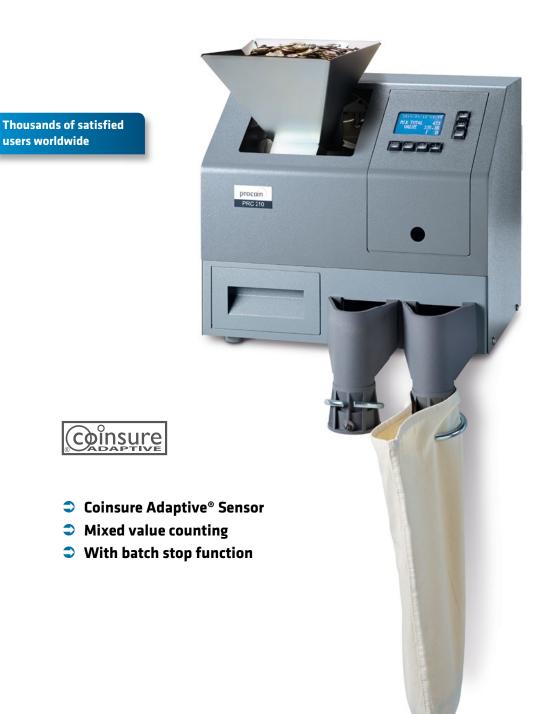

### **PRC 210 Mixed Counter for Coins**

PRC 210 coin counter is a compact, handy mixed counter able to count and detect several coin types in one pass. The device counts continuously or up to a user definable number of coins. With Coinsure Adaptive® sensor for counterfeit detection.

Due to its robust metal housing and its professional coin processing mechanics, the PRC 210 is often used in smaller banks and in retail.

ICD variable 1:999 / preset

up to 600 coins up to 600 coins per min

200 x 400 x 355 mm 26,0 kg 80 W 110V 50 Hz / 230V 60 Hz

serial port (standard) serial port (standard)

> 210000 210010 210030

> > 122001

The supplied Plug & Play sacking equipment allows to count the coins directly into coin sacks or safe bags.