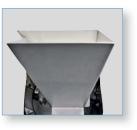

Optional: The plug-on coin hopper increases the capacity of coin input and can easily be unplugged for service.