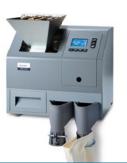

### **PRC 210 Mixed Counter for Coins**

PRC 210 coin counter is a compact, handy mixed counter able to count and detect several coin types in one pass. The device counts continuously or up to a user definable number of coins. With Coinsure Adaptive® sensor for counterfeit detection.

Due to its robust metal housing and its professional coin processing mechanics, the PRC 210 is often used in smaller banks and in retail.